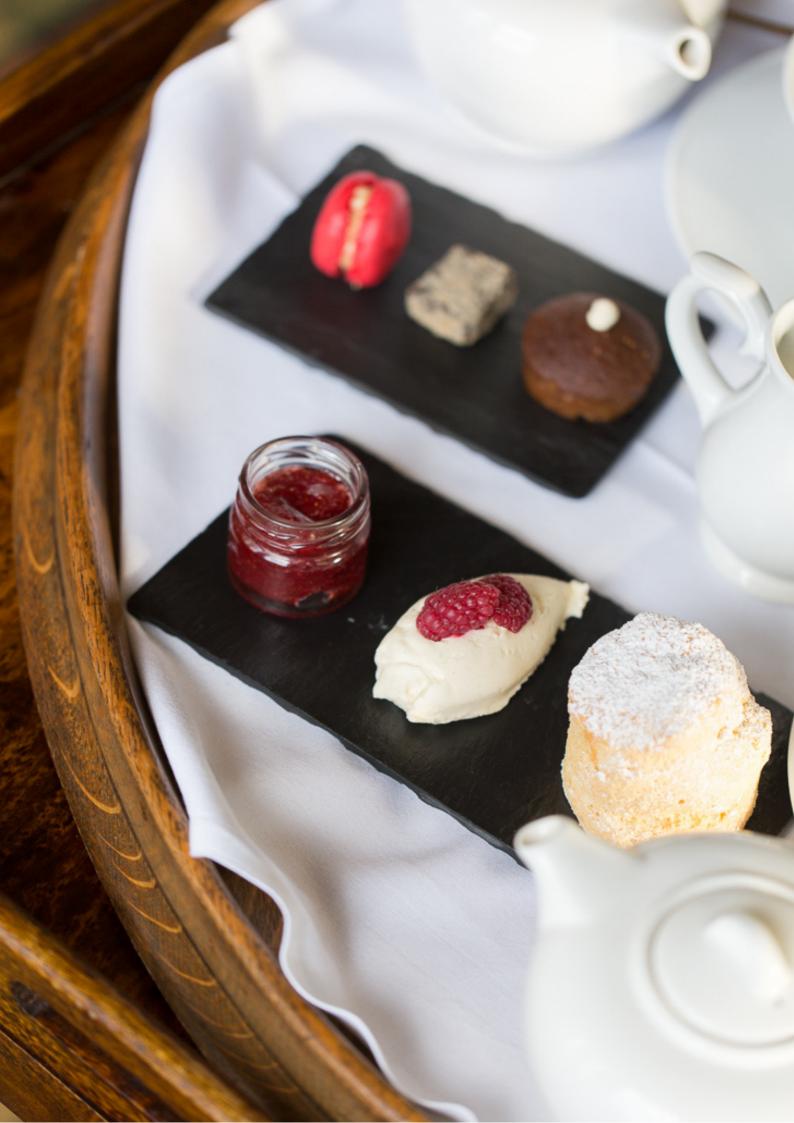

## Traditional Afternoon Tea

selection of sandwiches - lockerbie cheddar & pickle / smoked salmon & cream cheese /
pastrami, rocket & horseradish / sausage rolls
victoria sponge / carrot cake /
macarons
fruit and plain scone, with homemade jam and clotted cream
tea & coffee